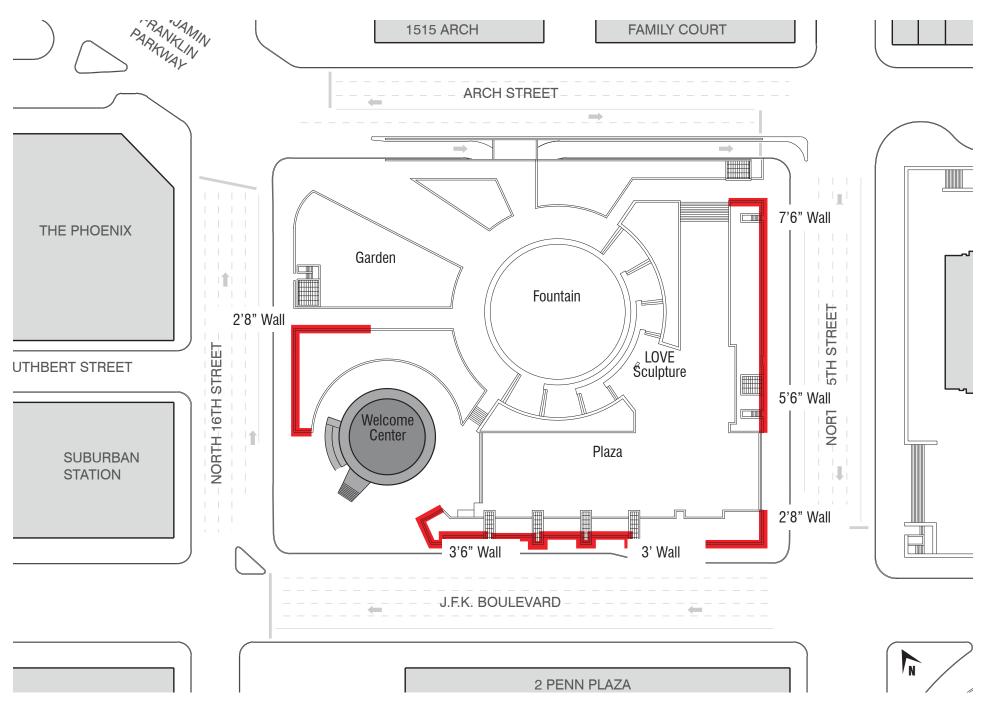

JFK Plaza/LOVE Park redesign principles:

- Reimagine a significant urban public space
- Create Iconic and Memorable places in the context of Complex Technical constraints
- Respond to the Diagonal Axis of the Benjamin Franklin Parkway
- Work with Existing Site Assets
- Improve Connections along park edges
- Integrate Public Art into the design
- Provide Multiple Destinations and Diverse Experiences throughout the year
- Integrate Environmentally Sustainable strategies
- Create a World Class Park that is Uniquely Philadelphia

#### **SITE CONTEXT**



#### **HISTORY**







Welcome Center 1965

#### **LOGAN SQUARE & DILWORTH PARK CONTEXT**



#### **JFK PLAZA/LOVE PARK**



#### **SITE ISSUES**



#### **TOPOGRAPHY STUDY**



#### **COMPOSITE SUN/SHADOW STUDY**



#### **EXISTING PLAN**



#### **ELEMENTS TO REMAIN**



#### PROPOSED CURB BULB-OUTS & CROSSING IMPROVEMENTS



#### **WELCOME CENTER RAMP & GARAGE HEADHOUSES**



#### **TECHNICAL SUBSURFACE CHALLENGES**



#### **SUBSURFACE ROOF STUDY**



#### **SUBSURFACE ROOF STUDY MODEL**



#### **GRADING STUDY & AREAS WITH LIMITED DEPTH FOR TREE PLANTING**



#### **DIAGONAL ROND-POINT PRECEDENT**



#### **DIAGONAL BOW-TIE PRECEDENT**



#### **SQUARE PRECEDENT**



#### SITE APPROACHES/TYPOLOGICAL PARTIS





#### **MARCH 24 PUBLIC MEETING OPTIONAL SITE APPROACHES**



**SQUARE 1** 





**SQUARE 2** 



**BOW-TIE 2** 

#### **RESPONDING TO WHAT WE HEARD**

- MAXIMIZE GREEN
- PROVIDE MONUMENTAL FOUNTAIN JET
- RESPECT THE AXIS
- RETAIN WELCOME CENTER







**SQUARE 2** 

#### **CONCEPTUAL PARK DIAGRAM**

- DIAGONAL VIE