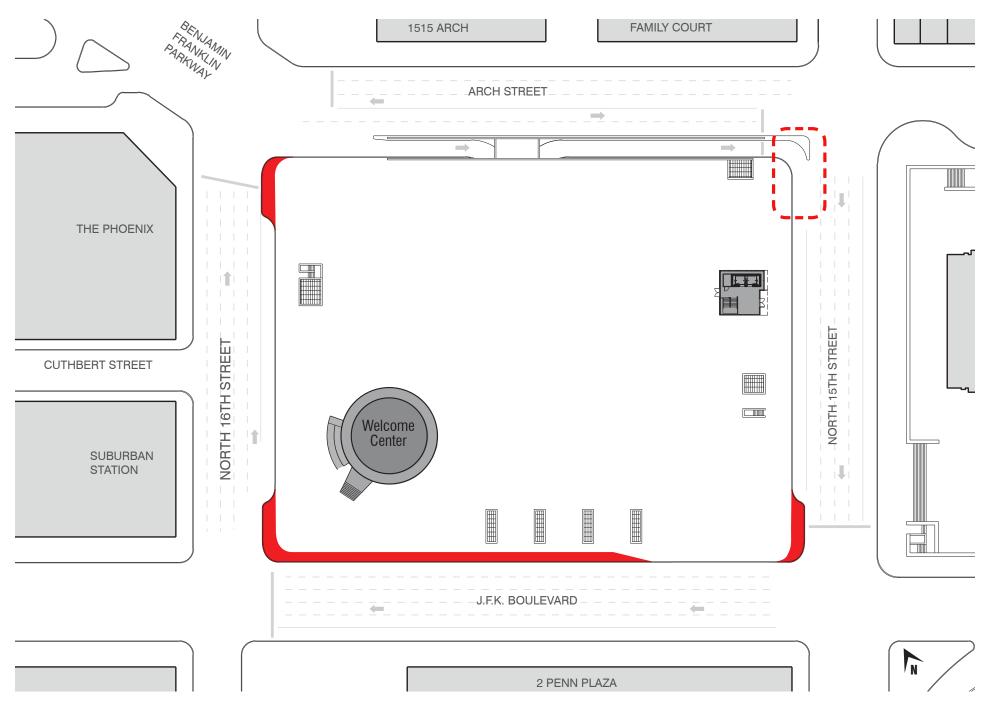

- Create Iconic and Memorable places in the context of Complex Technical constraints
- Respond to the Diagonal Axis of the Benjamin Franklin Parkway
- Work with Existing Site Assets
- Improve Connections along park edges
- Integrate Public Art into the design
- Provide Multiple Destinations and Diverse Experiences throughout the year
- Integrate Environmentally Sustainable strategies
- Create a World Class Park that is Uniquely Philadelphia

#### **SITE CONTEXT**



#### **HISTORY**







Welcome Center 1965

#### **LOGAN SQUARE & DILWORTH PARK CONTEXT**



#### **JFK PLAZA/LOVE PARK**



#### **SITE ISSUES**



#### **TOPOGRAPHY STUDY**



#### **COMPOSITE SUN/SHADOW STUDY**



#### **EXISTING PLAN**



#### **ELEMENTS TO REMAIN**



#### PROPOSED CURB BULB-OUTS & CROSSING IMPROVEMENTS



#### **WELCOME CENTER RAMP & GARAGE HEADHOUSES**



#### **TECHNICAL SUBSURFACE CHALLENGES**



#### **SUBSURFACE ROOF STUDY**



#### **SUBSURFACE ROOF STUDY MODEL**



#### **GRADING STUDY & AREAS WITH LIMITED DEPTH FOR TREE PLANTING**



#### **DIAGONAL ROND-POINT PRECEDENT**



#### **DIAGONAL BOW-TIE PRECEDENT**



#### **SQUARE PRECEDENT**



#### SITE APPROACHES/TYPOLOGICAL PARTIS





#### **MARCH 24 PUBLIC MEETING OPTIONAL SITE APPROACHES**



**SQUARE 1** 





**SQUARE 2** 



**BOW-TIE 2** 

#### **RESPONDING TO WHAT WE HEARD**

- MAXIMIZE GREEN
- PROVIDE MONUMENTAL FOUNTAIN JET
- RESPECT THE AXIS
- RETAIN WELCOME CENTER







**SQUARE 2** 

#### **CONCEPTUAL PARK DIAGRAM**

- DIAGONAL VIEWS
- DIAGONAL CIRCULATION
- MAXIMIZES GREEN & HIGHLIGHTS GARDENS
- MONUMENTAL FOUNTAIN