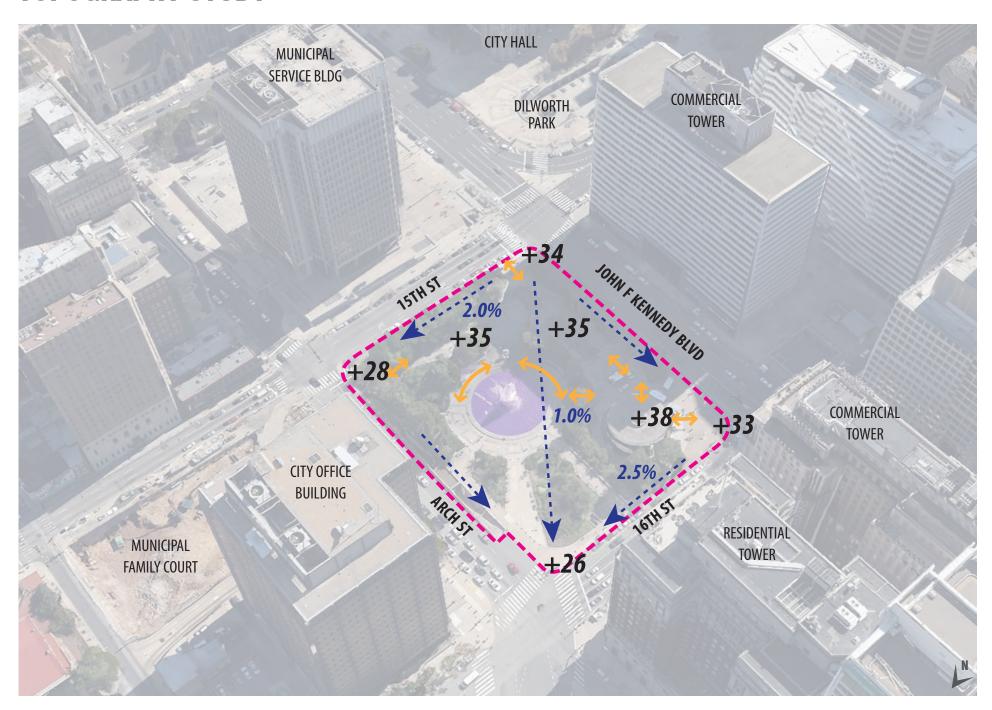

y.



#### PRINCIPLES OF REDEVELOPMENT

As drawn from the City's JFK Plaza/LOVE Park redesign principles:

- Reimagine a significant urban public space
- Create Iconic and Memorable places in the context of Complex Technical constraints
- Respond to the Diagonal Axis of the Benjamin Franklin Parkway
- Work with Existing Site Assets
- Improve Connections along park edges
- Integrate Public Art into the design
- Provide Multiple Destinations and Diverse Experiences throughout the year
- Integrate Environmentally Sustainable strategies
- Create a World Class Park that is Uniquely Philadelphia

#### **SITE CONTEXT**



#### **HISTORY**







Welcome Center 1965

#### **LOGAN SQUARE & DILWORTH PARK CONTEXT**



#### **JFK PLAZA/LOVE PARK**



#### **SITE ISSUES**



#### **TOPOGRAPHY STUDY**



#### **COMPOSITE SUN/SHADOW STUDY**



#### **EXISTING PLAN**



#### **ELEMENTS TO REMAIN**



#### PROPOSED CURB BULB-OUTS & CROSSING IMPROVEMENTS



#### **WELCOME CENTER RAMP & GARAGE HEADHOUSES**



#### **TECHNICAL SUBSURFACE CHALLENGES**



#### **SUBSURFACE ROOF STUDY**



#### **SUBSURFACE ROOF STUDY MODEL**



#### **GRADING STUDY & AREAS WITH LIMITED DEPTH FOR TREE PLANTING**



#### **DIAGONAL ROND-POINT PRECEDENT**



#### **DIAGONAL BOW-TIE PRECEDENT**



#### **SQUARE PRECEDENT**



#### SITE APPROACHES/TYPOLOGICAL PARTIS





#### **MARCH 24 PUBLIC MEETING OPTIONAL SITE APPROACHES**



**SQUARE 1** 





**SQUARE 2** 



**BOW-TIE 2** 

#### **RESPONDING TO WHAT WE HEARD**

- MAXIMIZE GREEN
- PROVIDE MONUMENTAL FOUNTAIN JET
- RESPECT THE AXIS
- RETAIN WELCOME CENTER