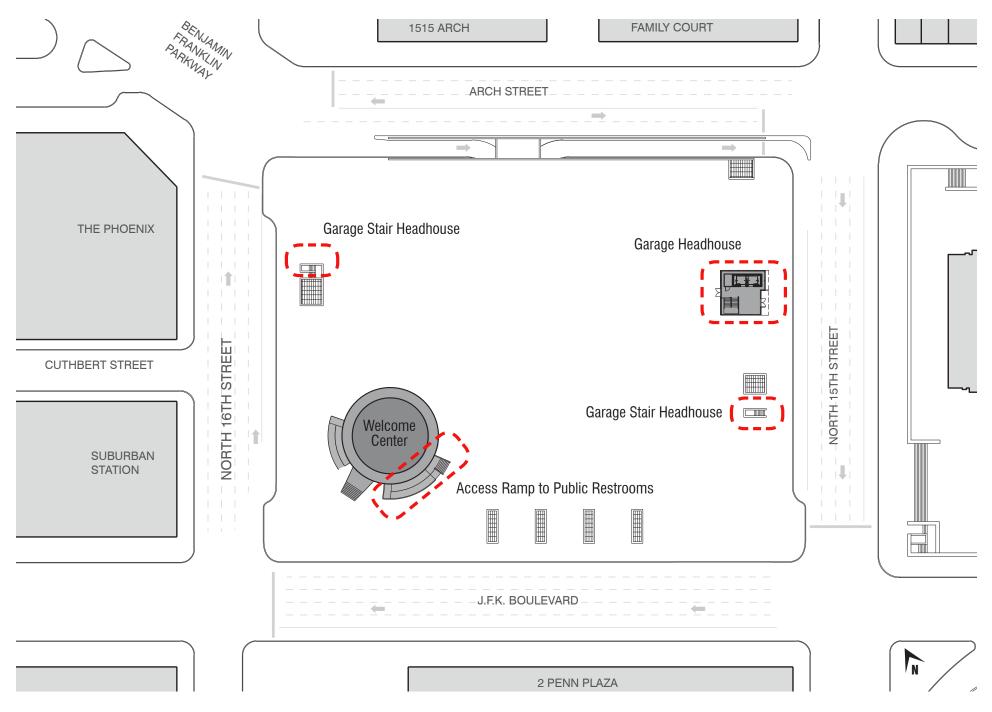

of Complex Technical constraints
- Respond to the Diagonal Axis of the Benjamin Franklin Parkway
- Work with Existing Site Assets
- Improve Connections along park edges
- Integrate Public Art into the design
- Provide Multiple Destinations and Diverse Experiences throughout the year
- Integrate Environmentally Sustainable strategies
- Create a World Class Park that is Uniquely Philadelphia

#### **SITE CONTEXT**



#### **HISTORY**







Welcome Center 1965

#### **LOGAN SQUARE & DILWORTH PARK CONTEXT**



#### **JFK PLAZA/LOVE PARK**



#### **SITE ISSUES**



#### **TOPOGRAPHY STUDY**



#### **COMPOSITE SUN/SHADOW STUDY**



#### **EXISTING PLAN**



#### **ELEMENTS TO REMAIN**



#### PROPOSED CURB BULB-OUTS & CROSSING IMPROVEMENTS



#### **WELCOME CENTER RAMP & GARAGE HEADHOUSES**



#### **TECHNICAL SUBSURFACE CHALLENGES**



#### **SUBSURFACE ROOF STUDY**



#### **SUBSURFACE ROOF STUDY MODEL**



#### **GRADING STUDY & AREAS WITH LIMITED DEPTH FOR TREE PLANTING**



#### **DIAGONAL ROND-POINT PRECEDENT**



#### **DIAGONAL BOW-TIE PRECEDENT**



#### **SQUARE PRECEDENT**



#### SITE APPROACHES/TYPOLOGICAL PARTIS





#### **MARCH 24 PUBLIC MEETING OPTIONAL SITE APPROACHES**



**SQUARE 1** 





**SQUARE 2** 



**BOW-TIE 2** 

#### **RESPONDING TO WHAT WE HEARD**

- MAXIMIZE GREEN
- PROVIDE MONUMENTAL FOUNTAIN JET
- RESPECT THE AXIS
- RETAIN WELCOME CENTER







**SQUARE 2** 

#### **CONCEPTUAL PARK DIAGRAM**

- DIAGONAL VIEWS
- DIAGONAL CIRCULATION
- MAXIMIZES GREEN & HIGHLIGHTS GARDENS
- MONUMENTAL FOUNTAIN JET
- ACCOMMODATES EAST/WEST MOVEMENT
- RETAINS & IN