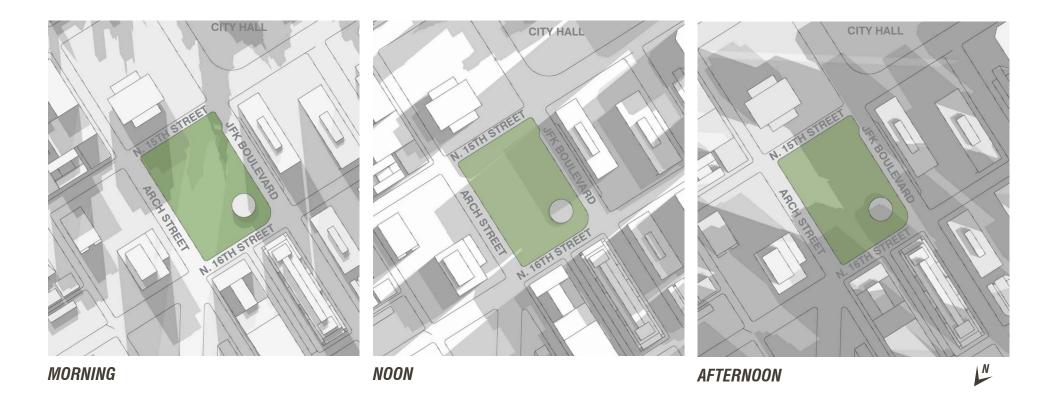

As drawn from the City's JFK Plaza/LOVE Park redesign principles:

- Reimagine a significant urban public space
- Create Iconic and Memorable places in the context of Complex Technical constraints
- Respond to the Diagonal Axis of the Benjamin Franklin Parkway
- Work with Existing Site Assets
- Improve Connections along park edges
- Integrate Public Art into the design
- Provide Multiple Destinations and Diverse Experiences throughout the year
- Integrate Environmentally Sustainable strategies
- Create a World Class Park that is Uniquely Philadelphia

#### **SITE CONTEXT**



#### **HISTORY**







Welcome Center 1965

#### **LOGAN SQUARE & DILWORTH PARK CONTEXT**



#### **JFK PLAZA/LOVE PARK**



#### **SITE ISSUES**



#### **TOPOGRAPHY STUDY**



#### **COMPOSITE SUN/SHADOW STUDY**



#### **EXISTING PLAN**



#### **ELEMENTS TO REMAIN**



#### PROPOSED CURB BULB-OUTS & CROSSING IMPROVEMENTS



#### **WELCOME CENTER RAMP & GARAGE HEADHOUSES**



#### **TECHNICAL SUBSURFACE CHALLENGES**



#### **SUBSURFACE ROOF STUDY**



#### **SUBSURFACE ROOF STUDY MODEL**



#### **GRADING STUDY & AREAS WITH LIMITED DEPTH FOR TREE PLANTING**



#### **DIAGONAL ROND-POINT PRECEDENT**



#### **DIAGONAL BOW-TIE PRECEDENT**



#### **SQUARE PRECEDENT**



#### SITE APPROACHES/TYPOLOGICAL PARTIS





#### **MARCH 24 PUBLIC MEETING OPTIONAL SITE APPROACHES**



**SQUARE 1** 





**SQUARE 2** 



**BOW-TIE 2** 

#### **RESPONDING TO WHAT WE HEARD**

- MAXIMIZE GREEN
- PROVIDE MONUMENTAL FOUNTAIN JET
- RESPECT THE AXIS
- RETAIN WELCOME CENTER







**SQUARE 2** 

#### **CONCEPTUAL PARK