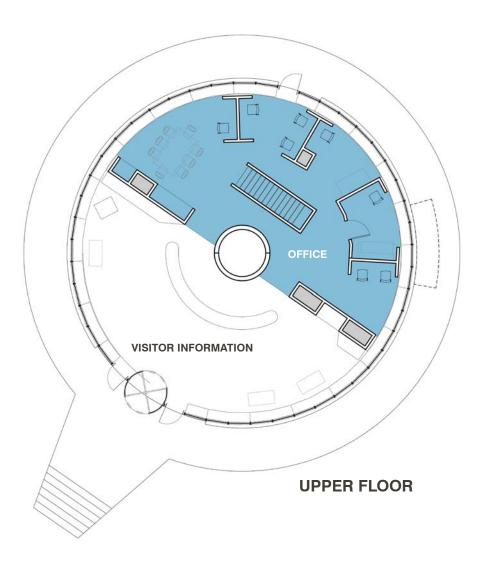

**SQUARE 2** 

#### **CONCEPTUAL PARK DIAGRAM**

- DIAGONAL VIEWS
- DIAGONAL CIRCULATION
- MAXIMIZES GREEN & HIGHLIGHTS GARDENS
- MONUMENTAL FOUNTAIN JET
- ACCOMMODATES EAST/WEST MOVEMENT
- RETAINS & INTEGRATES WELCOME CENTER



#### JFK PLAZA/LOVE PARK CONCEPTUAL PLAN



#### JFK PLAZA/LOVE PARK CONCEPTUAL PLAN



#### **CIRCULATION PLAN**



#### **VIEW TOWARD PARKWAY**



#### **VIEW TOWARD CITY HALL**



#### **VIEW TOWARD PARKWAY**



#### **VIEW TOWARD CITY HALL**



#### **VIEW FROM WELCOME CENTER BALCONY**



#### **FOUNTAIN JETS**







# **FOUNTAIN JET DETAIL**









#### **FOUNTAIN ARCS**





#### **WELCOME CENTER**





## **WELCOME CENTER EXTERIOR - CURRENT CONDITION**



## **WELCOME CENTER INTERIOR - CURRENT CONDITION**





#### **WELCOME CENTER PROGRAM - EXISTING**





**LOWER FLOOR** 



#### **WELCOME CENTER PROGRAM - PROPOSED**





## **WELCOME CENTER VIEW FROM SOUTHWEST**



# **WELCOME CENTER VIEW FROM NORTHWEST**



#### **PRECEDENT**



#### **PRECEDENT**











### FOOD TRUCKS & WELCOME CENTER FOOD AND BEVERAGE



#### **SEASONAL FESTIVALS**



#### **EVENTS IN PARK**



#### **NEXT STEPS**

MAY 6 ART COMMISSION PRESENTATION - CONCEPTUAL

LATE MAY ARTIST SELECTED

JUNE 30+/- PUBLIC MEETING

JULY 30 BEGIN DESIGN DEVELOPMENT

SEPTEMBER 2 ART COMMISSION PRESENTATION - FINAL

DECEMBER 28 CONSTRUCTION DOCUMENTS DUE

WINTER 2015-16 CONSTRUCTION BIDDING

SPRING 2016 BEGIN CONSTRUCTION

# JFK PLAZA/LOVE PARK CONCEPTUAL PLAN