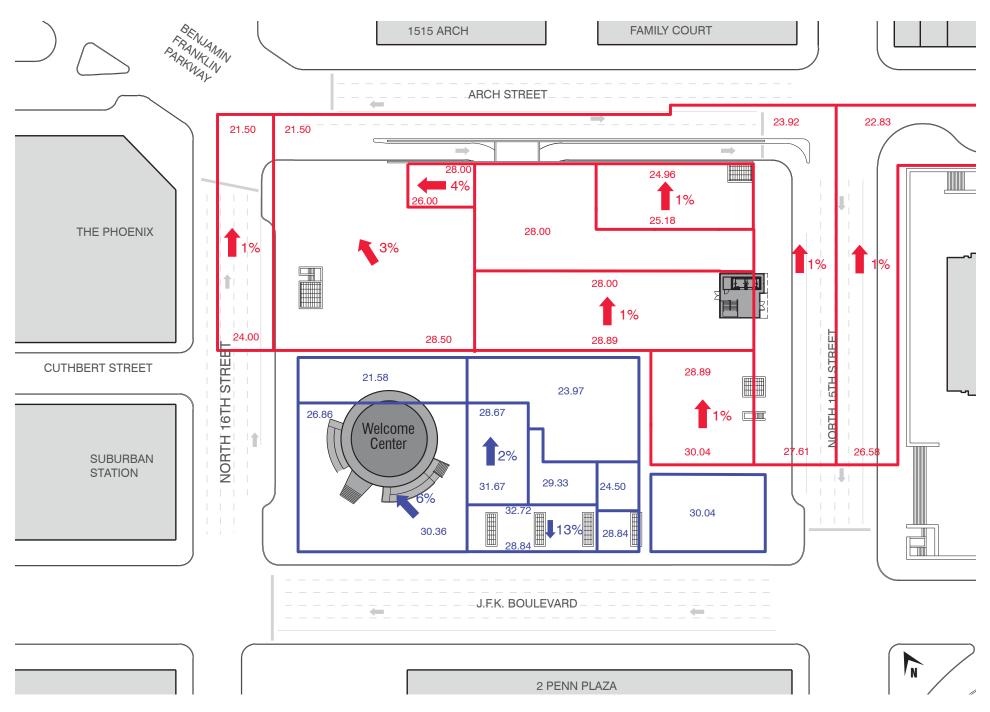

n Franklin Parkway
- Work with Existing Site Assets
- Improve Connections along park edges
- Integrate Public Art into the design
- Provide Multiple Destinations and Diverse Experiences throughout the year
- Integrate Environmentally Sustainable strategies
- Create a World Class Park that is Uniquely Philadelphia

#### **SITE CONTEXT**



#### **HISTORY**







Welcome Center 1965

#### **LOGAN SQUARE & DILWORTH PARK CONTEXT**



#### **JFK PLAZA/LOVE PARK**



#### **SITE ISSUES**



#### **TOPOGRAPHY STUDY**



#### **COMPOSITE SUN/SHADOW STUDY**



#### **EXISTING PLAN**



#### **ELEMENTS TO REMAIN**



#### PROPOSED CURB BULB-OUTS & CROSSING IMPROVEMENTS



#### **WELCOME CENTER RAMP & GARAGE HEADHOUSES**



#### **TECHNICAL SUBSURFACE CHALLENGES**



#### **SUBSURFACE ROOF STUDY**



#### **SUBSURFACE ROOF STUDY MODEL**



#### **GRADING STUDY & AREAS WITH LIMITED DEPTH FOR TREE PLANTING**



#### **DIAGONAL ROND-POINT PRECEDENT**



#### **DIAGONAL BOW-TIE PRECEDENT**



#### **SQUARE PRECEDENT**



#### SITE APPROACHES/TYPOLOGICAL PARTIS





#### **MARCH 24 PUBLIC MEETING OPTIONAL SITE APPROACHES**



**SQUARE 1** 





**SQUARE 2** 



**BOW-TIE 2** 

#### **RESPONDING TO WHAT WE HEARD**

- MAXIMIZE GREEN
- PROVIDE MONUMENTAL FOUNTAIN JET
- RESPECT THE AXIS
- RETAIN WELCOME CENTER







**SQUARE 2** 

#### **CONCEPTUAL PARK DIAGRAM**

- DIAGONAL VIEWS
- DIAGONAL CIRCULATION
- MAXIMIZES GREEN & HIGHLIGHTS GARDENS
- MONUMENTAL FOUNTAIN JET
- ACCOMMODATES EAST/WEST MOVEMENT
- RETAINS & INTEGRATES WELCOME CENTER



#### JFK PLAZA/LOVE PARK CONCEPTUAL PLAN



#### JF