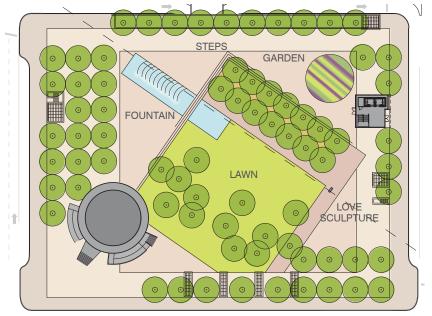

#### **RESPONDING TO WHAT WE HEARD**

- MAXIMIZE GREEN
- PROVIDE MONUMENTAL FOUNTAIN JET
- RESPECT THE AXIS
- RETAIN WELCOME CENTER

**SQUARE 2** 