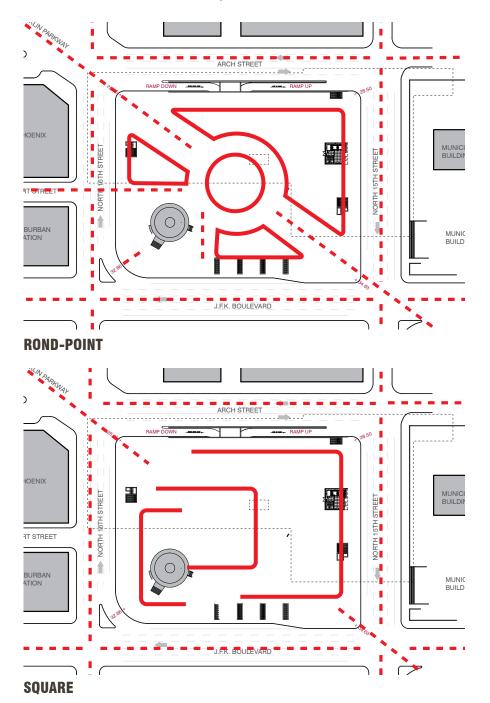

e a World Class Park that is Uniquely Philadelphia

#### **SITE CONTEXT**



#### **HISTORY**







Welcome Center 1965

#### **LOGAN SQUARE & DILWORTH PARK CONTEXT**



#### **JFK PLAZA/LOVE PARK**



#### **SITE ISSUES**



#### **TOPOGRAPHY STUDY**



#### **COMPOSITE SUN/SHADOW STUDY**



#### **EXISTING PLAN**



#### **ELEMENTS TO REMAIN**



#### PROPOSED CURB BULB-OUTS & CROSSING IMPROVEMENTS



#### **WELCOME CENTER RAMP & GARAGE HEADHOUSES**



#### **TECHNICAL SUBSURFACE CHALLENGES**



#### **SUBSURFACE ROOF STUDY**



#### **SUBSURFACE ROOF STUDY MODEL**



#### **GRADING STUDY & AREAS WITH LIMITED DEPTH FOR TREE PLANTING**



#### **DIAGONAL ROND-POINT PRECEDENT**



#### **DIAGONAL BOW-TIE PRECEDENT**



#### **SQUARE PRECEDENT**



#### SITE APPROACHES/TYPOLOGICAL PARTIS





#### **MARCH 24 PUBLIC MEETING OPTIONAL SITE APPROACHES**



**SQUARE 1** 





**SQUARE 2** 



**BOW-TIE 2** 

#### **RESPONDING TO WHAT WE HEARD**

- MAXIMIZE GREEN
- PROVIDE MONUMENTAL FOUNTAIN JET
- RESPECT THE AXIS
- RETAIN WELCOME CENTER







**SQUARE 2** 

#### **CONCEPTUAL PARK DIAGRAM**

- DIAGONAL VIEWS
- DIAGONAL CIRCULATION
- MAXIMIZES GREEN & HIGHLIGHTS GARDENS
- MONUMENTAL FOUNTAIN JET
- ACCOMMODATES EAST/WEST MOVEMENT
- RETAINS & INTEGRATES WELCOME CENTER



#### JFK PLAZA/LOVE PARK CONCEPTUAL PLAN



#### JFK PLAZA/LOVE PARK CONCEPTUAL PLAN



#### **CIRCULATION PLAN**



#### **VIEW TOWARD PARKWAY**



#### **VIEW TOWARD CITY HALL**



#### **VIEW TOWARD PARKWAY**



#### **VIEW TOWARD CITY HALL**



#### **VIEW FROM WELCOME CENTER BALCONY**



#### **FOUNTAIN JETS*