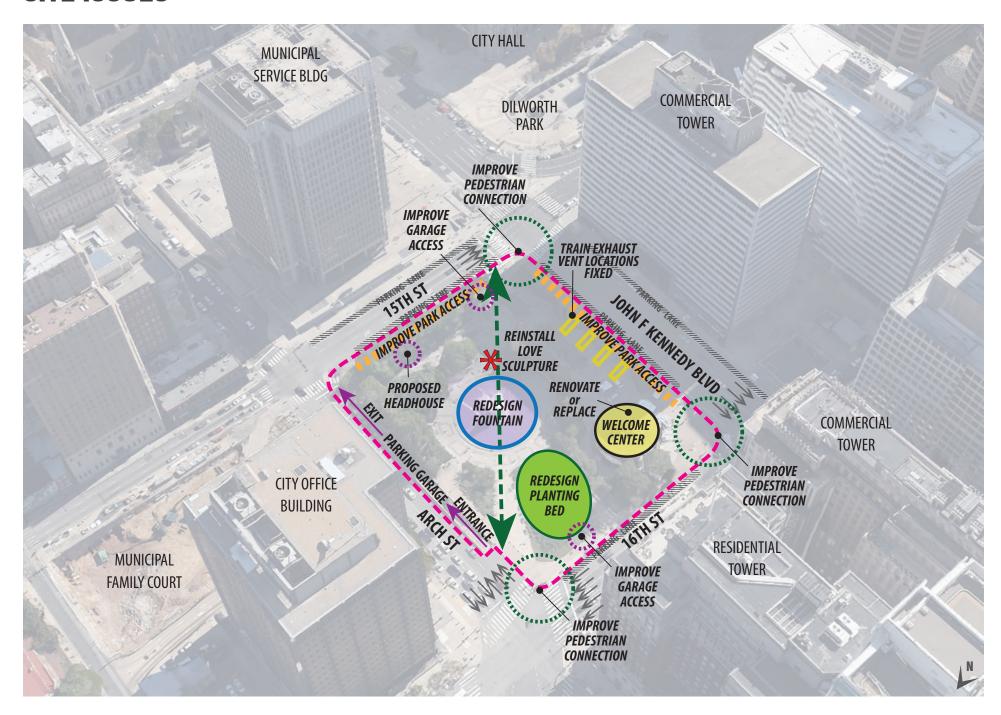

he greatest market feasibility.



#### PRINCIPLES OF REDEVELOPMENT

As drawn from the City's JFK Plaza/LOVE Park redesign principles:

- Reimagine a significant urban public space
- Create Iconic and Memorable places in the context of Complex Technical constraints
- Respond to the Diagonal Axis of the Benjamin Franklin Parkway
- Work with Existing Site Assets
- Improve Connections along park edges
- Integrate Public Art into the design
- Provide Multiple Destinations and Diverse Experiences throughout the year
- Integrate Environmentally Sustainable strategies
- Create a World Class Park that is Uniquely Philadelphia

#### **SITE CONTEXT**



#### **HISTORY**







Welcome Center 1965

#### **LOGAN SQUARE & DILWORTH PARK CONTEXT**



#### **JFK PLAZA/LOVE PARK**



#### **SITE ISSUES**



#### **TOPOGRAPHY STUDY**



#### **COMPOSITE SUN/SHADOW STUDY**



#### **EXISTING PLAN**



#### **ELEMENTS TO REMAIN**



#### PROPOSED CURB BULB-OUTS & CROSSING IMPROVEMENTS



#### **WELCOME CENTER RAMP & GARAGE HEADHOUSES**



#### **TECHNICAL SUBSURFACE CHALLENGES**



#### **SUBSURFACE ROOF STUDY**



#### **SUBSURFACE ROOF STUDY MODEL**



#### **GRADING STUDY & AREAS WITH LIMITED DEPTH FOR TREE PLANTING**



#### **DIAGONAL ROND-POINT PRECEDENT**



#### **DIAGONAL BOW-TIE PRECEDENT**



#### **SQUARE PRECEDENT**



#### SITE APPROACHES/TYPOLOGICAL PARTIS





#### **MARCH 24 PUBLIC MEETING OPTIONAL SITE APPROACHES**



**SQUARE 1** 





**SQUARE 2** 



**BOW-TIE 2** 

#### **RESPONDING TO WHAT WE HEARD**

- MAXIMIZE GREEN
- PROVIDE MONUMENTAL FOUNTAIN JET
- RESPECT THE AXIS