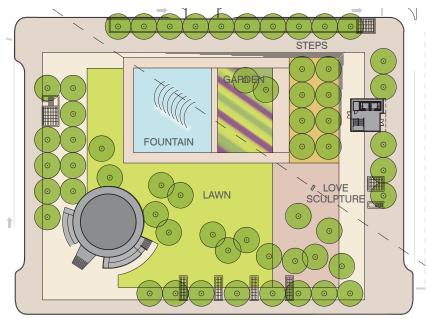

CONTEXT**



#### **HISTORY**







Welcome Center 1965

#### **LOGAN SQUARE & DILWORTH PARK CONTEXT**



#### **JFK PLAZA/LOVE PARK**



#### **SITE ISSUES**



#### **TOPOGRAPHY STUDY**



#### **COMPOSITE SUN/SHADOW STUDY**



#### **EXISTING PLAN**



#### **ELEMENTS TO REMAIN**



#### PROPOSED CURB BULB-OUTS & CROSSING IMPROVEMENTS



#### **WELCOME CENTER RAMP & GARAGE HEADHOUSES**



#### **TECHNICAL SUBSURFACE CHALLENGES**



#### **SUBSURFACE ROOF STUDY**



#### **SUBSURFACE ROOF STUDY MODEL**



#### **GRADING STUDY & AREAS WITH LIMITED DEPTH FOR TREE PLANTING**



#### **DIAGONAL ROND-POINT PRECEDENT**



#### **DIAGONAL BOW-TIE PRECEDENT**



#### **SQUARE PRECEDENT**



#### SITE APPROACHES/TYPOLOGICAL PARTIS





#### **MARCH 24 PUBLIC MEETING OPTIONAL SITE APPROACHES**



**SQUARE 1** 





**SQUARE 2** 



**BOW-TIE 2** 

#### **RESPONDING TO WHAT WE HEARD**

- MAXIMIZE GREEN
- PROVIDE MONUMENTAL FOUNTAIN JET
- RESPECT THE AXIS
- RETAIN WELCOME CENTER







**SQUARE 2** 

#### **CONCEPTUAL PARK DIAGRAM**

- DIAGONAL VIEWS
- DIAGONAL CIRCULATION
- MAXIMIZES GREEN & HIGHLIGHTS GARDENS
- MONUMENTAL FOUNTAIN JET
- ACCOMMODATES EAST/WEST MOVEMENT
- RETAINS & INTEGRATES WELCOME CENTER



#### JFK PLAZA/LOVE PARK CONCEPTUAL PLAN



#### JFK PLAZA/LOVE PARK CONCEPTUAL PLAN



#### **CIRCULATION PLAN**



#### **VIEW TOWARD PARKWAY**



#### **VIEW TOWARD CITY HALL**



#### **VIEW TOWARD PARKWAY**



#### **VIEW TOWARD CITY HALL**



#### **VIEW FROM WELCOME CENTER BALCONY**



#### **FOUNTAIN JETS**







# **FOUNTAIN JET DETAIL**









#### **FOUNTAIN ARC