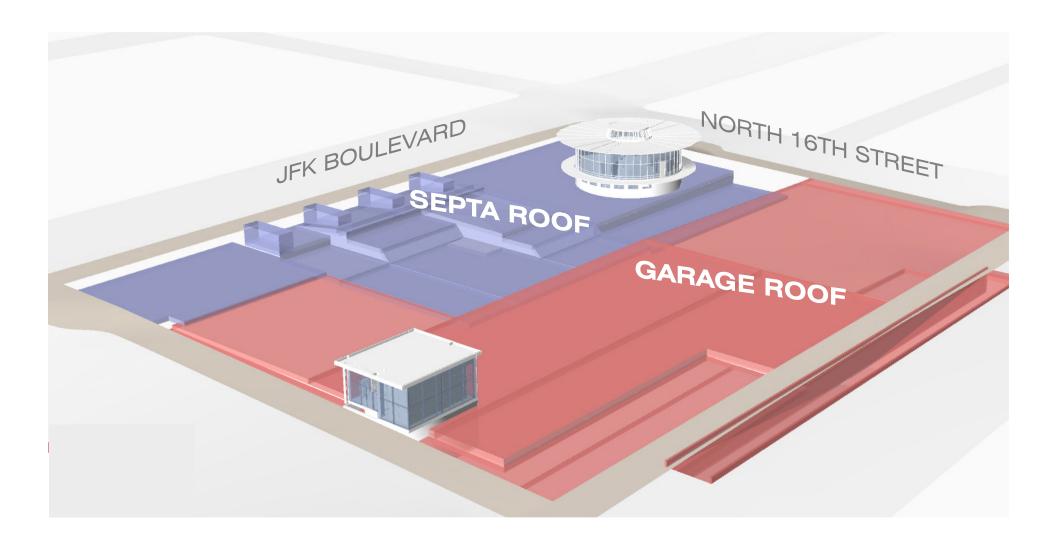

Site Assets
- Improve Connections along park edges
- Integrate Public Art into the design
- Provide Multiple Destinations and Diverse Experiences throughout the year
- Integrate Environmentally Sustainable strategies
- Create a World Class Park that is Uniquely Philadelphia

#### **SITE CONTEXT**



#### **HISTORY**







Welcome Center 1965

#### **LOGAN SQUARE & DILWORTH PARK CONTEXT**



#### **JFK PLAZA/LOVE PARK**



#### **SITE ISSUES**



#### **TOPOGRAPHY STUDY**



#### **COMPOSITE SUN/SHADOW STUDY**



#### **EXISTING PLAN**



#### **ELEMENTS TO REMAIN**



#### PROPOSED CURB BULB-OUTS & CROSSING IMPROVEMENTS



#### **WELCOME CENTER RAMP & GARAGE HEADHOUSES**



#### **TECHNICAL SUBSURFACE CHALLENGES**



#### **SUBSURFACE ROOF STUDY**



#### **SUBSURFACE ROOF STUDY MODEL**



#### **GRADING STUDY & AREAS WITH LIMITED DEPTH FOR TREE PLANTING**



#### **DIAGONAL ROND-POINT PRECEDENT**



#### **DIAGONAL BOW-TIE PRECEDENT**



#### **SQUARE PRECEDENT**



#### SITE APPROACHES/TYPOLOGICAL PARTIS





#### **MARCH 24 PUBLIC MEETING OPTIONAL SITE APPROACHES**



**SQUARE 1** 





**SQUARE 2** 



**BOW-TIE 2** 

#### **RESPONDING TO WHAT WE HEARD**

- MAXIMIZE GREEN
- PROVIDE MONUMENTAL FOUNTAIN JET
- RESPECT THE AXIS
- RETAIN WELCOME CENTER







**SQUARE 2** 

#### **CONCEPTUAL PARK DIAGRAM**

- DIAGONAL VIEWS
- DIAGONAL CIRCULATION
- MAXIMIZES GREEN & HIGHLIGHTS GARDENS
- MONUMENTAL FOUNTAIN JET
- ACCOMMODATES EAST/WEST MOVEMENT
- RETAINS & INTEGRATES WELCOME CENTER



#### JFK PLAZA/LOVE PARK CONCEPTUAL PLAN



#### JFK PLAZA/LOVE PARK CONCEPTUAL PLAN



###