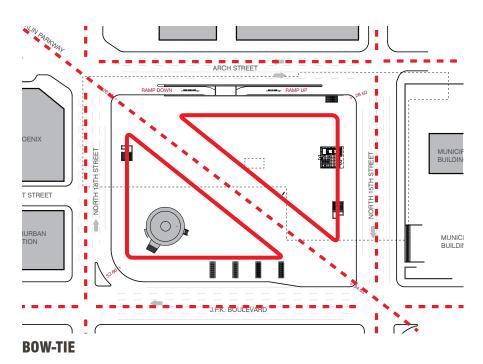

a World Class Park that is Uniquely Philadelphia

#### **SITE CONTEXT**



#### **HISTORY**







Welcome Center 1965

#### **LOGAN SQUARE & DILWORTH PARK CONTEXT**



#### **JFK PLAZA/LOVE PARK**



#### **SITE ISSUES**



#### **TOPOGRAPHY STUDY**



#### **COMPOSITE SUN/SHADOW STUDY**



#### **EXISTING PLAN**



#### **ELEMENTS TO REMAIN**



#### PROPOSED CURB BULB-OUTS & CROSSING IMPROVEMENTS



#### **WELCOME CENTER RAMP & GARAGE HEADHOUSES**



#### **TECHNICAL SUBSURFACE CHALLENGES**



#### **SUBSURFACE ROOF STUDY**



#### **SUBSURFACE ROOF STUDY MODEL**



#### **GRADING STUDY & AREAS WITH LIMITED DEPTH FOR TREE PLANTING**



#### **DIAGONAL ROND-POINT PRECEDENT**



#### **DIAGONAL BOW-TIE PRECEDENT**



#### **SQUARE PRECEDENT**



#### SITE APPROACHES/TYPOLOGICAL PARTIS





#### **MARCH 24 PUBLIC MEETING OPTIONAL SITE APPROACHES**



**SQUARE 1** 





**SQUARE 2** 



**BOW-TIE 2** 

#### **RESPONDING TO WHAT WE HEARD**

- MAXIMIZE GREEN
- PROVIDE MONUMENTAL FOUNTAIN JET
- RESPECT THE AXIS
- RETAIN WELCOME CENTER







**SQUARE 2** 

#### **CONCEPTUAL PARK DIAGRAM**

- DIAGONAL VIEWS
- DIAGONAL CIRCULATION
- MAXIMIZES GREEN & HIGHLIGHTS GARDENS
- MONUMENTAL FOUNTAIN JET
- ACCOMMODATES EAST/WEST MOVEMENT
- RETAINS & INTEGRATES WELCOME CENTER



#### JFK PLAZA/LOVE PARK CONCEPTUAL PLAN



#### JFK PLAZA/LOVE PARK CONCEPTUAL PLAN



#### **CIRCULATION PLAN**



#### **VIEW TOWARD PARKWAY**



#### **VIEW TOWARD CITY HALL**



#### **VIEW TOWARD PARKWAY**



#### **VIEW TOWARD CITY HALL**



#### **VIEW FROM WELCOME CENTER BALCONY**



#### **FOUNTAIN JETS**