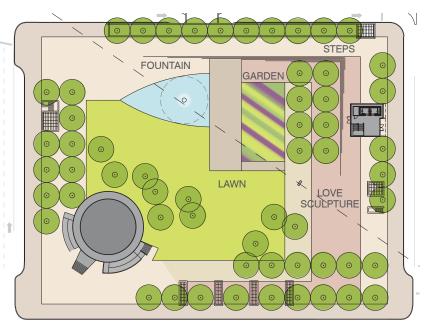

#### **MARCH 24 PUBLIC MEETING OPTIONAL SITE APPROACHES**

**SQUARE 1** 

**SQUARE 2** 

**BOW-TIE 2** 