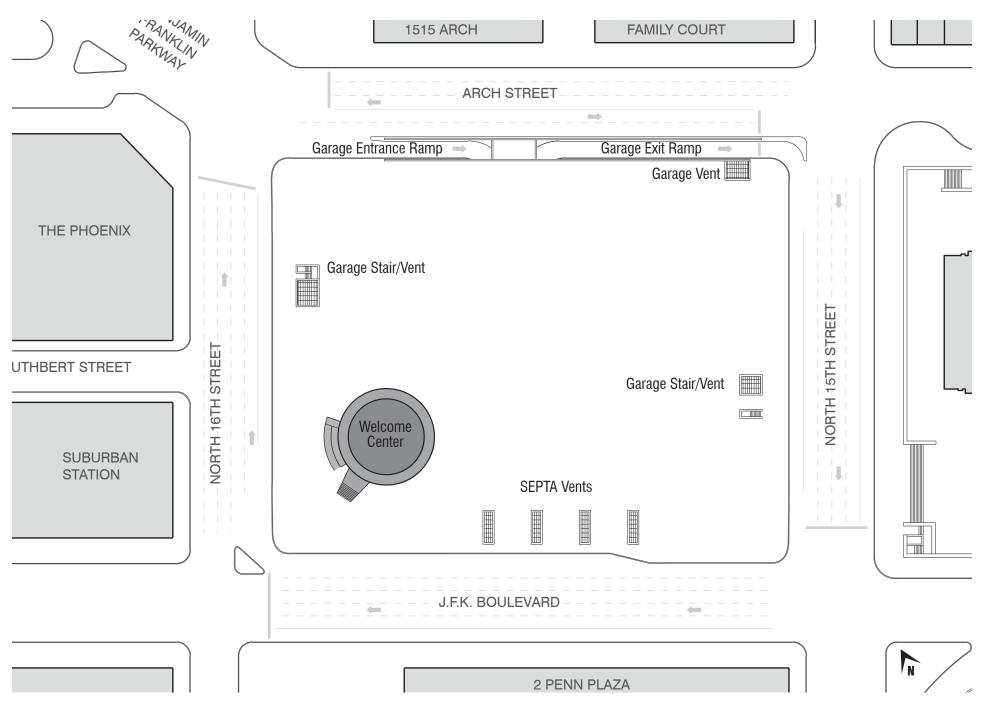

inciples:

- Reimagine a significant urban public space
- Create Iconic and Memorable places in the context of Complex Technical constraints
- Respond to the Diagonal Axis of the Benjamin Franklin Parkway
- Work with Existing Site Assets
- Improve Connections along park edges
- Integrate Public Art into the design
- Provide Multiple Destinations and Diverse Experiences throughout the year
- Integrate Environmentally Sustainable strategies
- Create a World Class Park that is Uniquely Philadelphia

#### **SITE CONTEXT**



#### **HISTORY**







Welcome Center 1965

#### **LOGAN SQUARE & DILWORTH PARK CONTEXT**



#### **JFK PLAZA/LOVE PARK**



#### **SITE ISSUES**



#### **TOPOGRAPHY STUDY**



#### **COMPOSITE SUN/SHADOW STUDY**



#### **EXISTING PLAN**



#### **ELEMENTS TO REMAIN**



#### PROPOSED CURB BULB-OUTS & CROSSING IMPROVEMENTS



#### **WELCOME CENTER RAMP & GARAGE HEADHOUSES**



#### **TECHNICAL SUBSURFACE CHALLENGES**



#### **SUBSURFACE ROOF STUDY**



#### **SUBSURFACE ROOF STUDY MODEL**



#### **GRADING STUDY & AREAS WITH LIMITED DEPTH FOR TREE PLANTING**



#### **DIAGONAL ROND-POINT PRECEDENT**



#### **DIAGONAL BOW-TIE PRECEDENT**



#### **SQUARE PRECEDENT**



#### SITE APPROACHES/TYPOLOGICAL PARTIS





#### **MARCH 24 PUBLIC MEETING OPTIONAL SITE APPROACHES**



**SQUARE 1** 





**SQUARE 2** 



**BOW-TIE 2** 

#### **RESPONDING TO WHAT WE HEARD**

- MAXIMIZE GREEN
- PROVIDE MONUMENTAL FOUNTAIN JET
- RESPECT THE AXIS
- RETAIN WELCOME CENTER







**SQUARE 2** 

#### **CONCEPTUAL PARK DIAGRAM**

- DIAGONAL VIEWS
- DIAGONAL CIRCULATION
- MAX