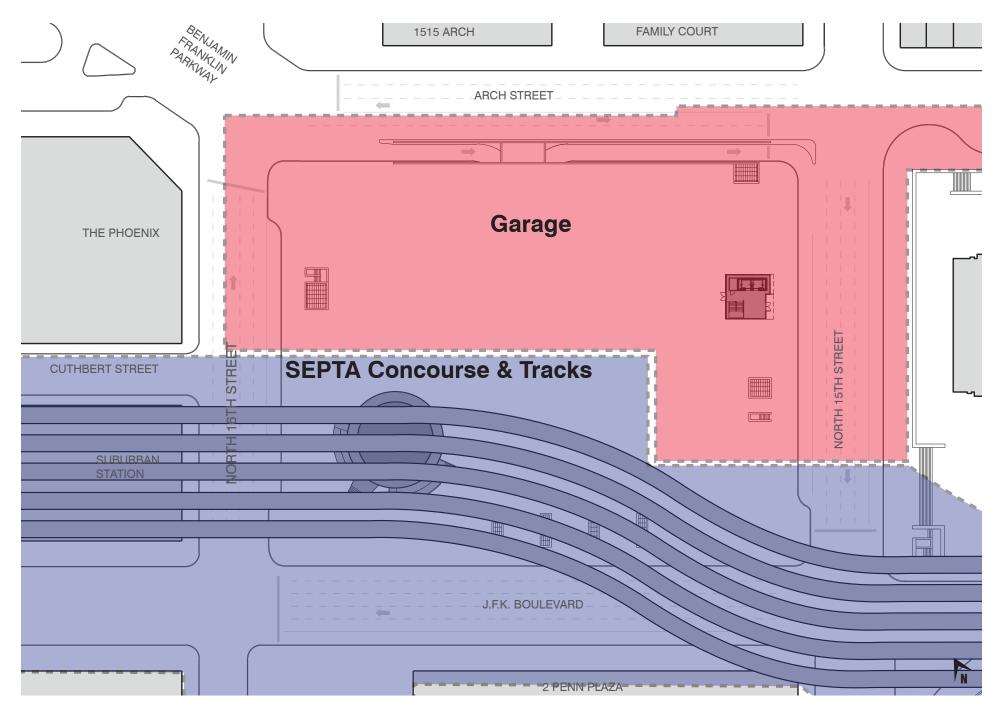

o the Diagonal Axis of the Benjamin Franklin Parkway
- Work with Existing Site Assets
- Improve Connections along park edges
- Integrate Public Art into the design
- Provide Multiple Destinations and Diverse Experiences throughout the year
- Integrate Environmentally Sustainable strategies
- Create a World Class Park that is Uniquely Philadelphia

#### **SITE CONTEXT**



#### **HISTORY**







Welcome Center 1965

#### **LOGAN SQUARE & DILWORTH PARK CONTEXT**



#### **JFK PLAZA/LOVE PARK**



#### **SITE ISSUES**



#### **TOPOGRAPHY STUDY**



#### **COMPOSITE SUN/SHADOW STUDY**



#### **EXISTING PLAN**



#### **ELEMENTS TO REMAIN**



#### PROPOSED CURB BULB-OUTS & CROSSING IMPROVEMENTS



#### **WELCOME CENTER RAMP & GARAGE HEADHOUSES**



#### **TECHNICAL SUBSURFACE CHALLENGES**



#### **SUBSURFACE ROOF STUDY**



#### **SUBSURFACE ROOF STUDY MODEL**



#### **GRADING STUDY & AREAS WITH LIMITED DEPTH FOR TREE PLANTING**



#### **DIAGONAL ROND-POINT PRECEDENT**



#### **DIAGONAL BOW-TIE PRECEDENT**



#### **SQUARE PRECEDENT**



#### SITE APPROACHES/TYPOLOGICAL PARTIS





#### **MARCH 24 PUBLIC MEETING OPTIONAL SITE APPROACHES**



**SQUARE 1** 





**SQUARE 2** 



**BOW-TIE 2** 

#### **RESPONDING TO WHAT WE HEARD**

- MAXIMIZE GREEN
- PROVIDE MONUMENTAL FOUNTAIN JET
- RESPECT THE AXIS
- RETAIN WELCOME CENTER







**SQUARE 2** 

#### **CONCEPTUAL PARK DIAGRAM**

- DIAGONAL VIEWS
- DIAGONAL CIRCULATION
- MAXIMIZES GREEN & HIGHLIGHTS GARDENS
- MONUMENTAL FOUNTAIN JET
- ACCOMMODATES EAST/WEST MOVEMENT
- RETAINS & INTEGRATES WELCOME CENTER



#### JFK PLAZA/LO