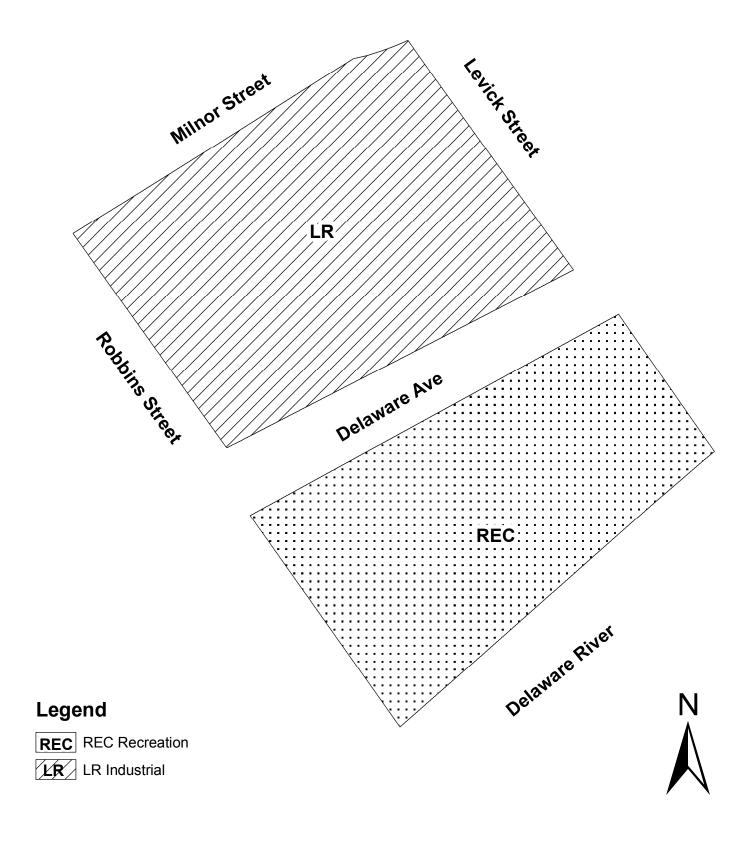

Amending the Philadelphia Zoning Maps by changing the zoning designations of certain areas of land located within the area bounded by Milnor Street, Levick Street, the Delaware River, and Robbins Street, all under certain terms and conditions.

#### THE COUNCIL OF THE CITY OF PHILADELPHIA HEREBY ORDAINS:

SECTION 1. Pursuant to Section 14-103 of The Philadelphia Code, the Philadelphia Zoning Maps are hereby amended by changing the zoning designations of a certain area of land within the area bounded by Milnor Street, Levick Street, the Delaware River, and Robbins Street, from the existing zoning designations indicated on Map "A" set forth below, to the zoning designations indicated on Map "B" set forth below.

SECTION 2. Notwithstanding Section 14-103(2)(e), upon authorization by Council and confirmation by the Board of Surveyors of a change to the City Plan striking Delaware Avenue between Robbins Street and Levick Street, the Philadelphia Zoning Maps shall be amended to designate the entirety of the land formerly dedicated to Delaware Avenue between Robbins Street and Levick Street as a "Recreational" (REC) zoning district pursuant to Section 14-703.

## MAP B - PROPOSED ZONING