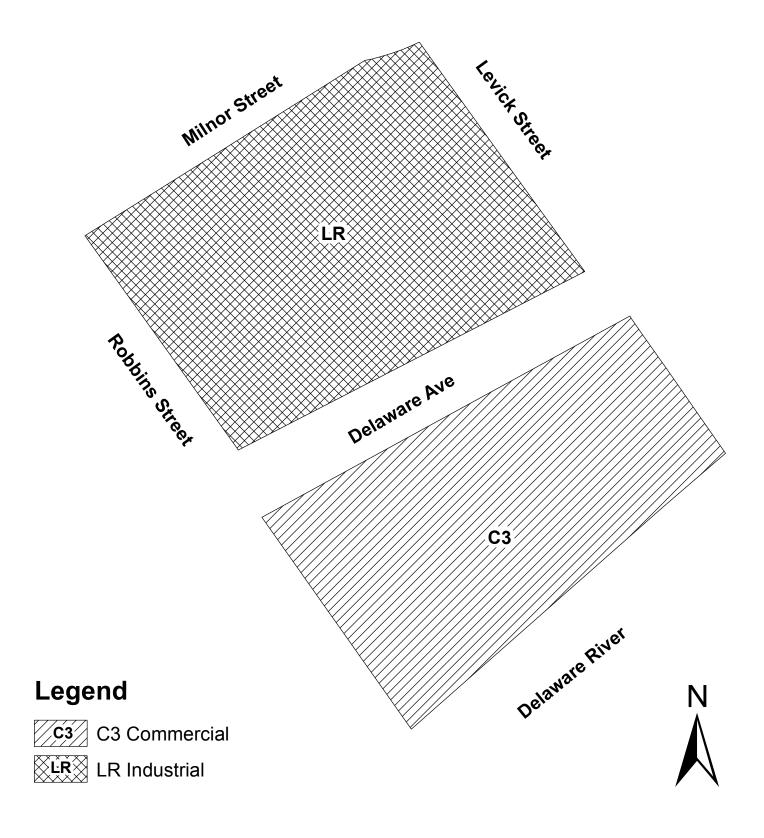

Amending the Philadelphia Zoning Maps by changing the zoning designations of certain areas of land located within the area bounded by Milnor Street, Levick Street, the Delaware River, and Robbins Street, all under certain terms and conditions.

#### THE COUNCIL OF THE CITY OF PHILADELPHIA HEREBY ORDAINS:

SECTION 1. Pursuant to Section 14-103 of The Philadelphia Code, the Philadelphia Zoning Maps are hereby amended by changing the zoning designations of a certain area of land within the area bounded by Milnor Street, Levick Street, the Delaware River, and Robbins Street, from the existing zoning designations indicated on Map "A" set forth below, to the zoning designations indicated on Map "B" set forth below.

### MAP A - EXISTING ZONING