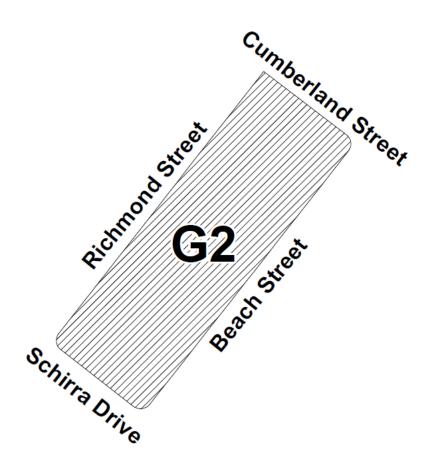

\*

(9) Notwithstanding anything to the contrary in this Title, the following shall apply in the area bounded by Richmond Street, Cumberland Street, Beach Street, and Schirra Drive:

### City of Philadelphia

BILL NO. 110185, as amended continued

- (a) Dance Halls and Night Clubs are permitted uses, notwithstanding any prohibitions in Sections 14-1624 and 14-1638, or any other prohibitions that may otherwise apply.
- (b) Parking spaces for any dance hall or night club shall be provided onsite or within 1,000 feet from the lot at a ratio of one (1) space for every 125 square feet of gross floor area. Landscaping shall not be required.

SECTION 3. This Ordinance shall become effective immediately.

### City of Philadelphia

BILL NO. 110185, as amended continued

## Map A - Existing Zoning



## Legend

**2** General Industrial



## Map B - Proposed Zoning



# Legend





**Explanation:** 

*Italics* indicate new matter added. [Brackets] indicate matter deleted.