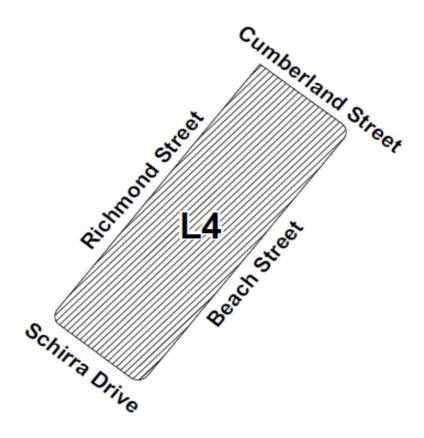

## Map B - Proposed Zoning

# Legend

**Explanation:** 

*Italics* indicate new matter added. [Brackets] indicate matter deleted.