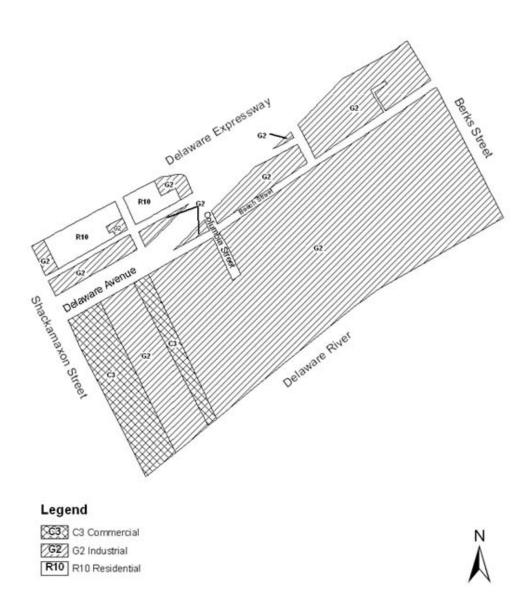

ated within an area bounded by Berks Street, Delaware River, Market Street and Interstate 95.

#### THE COUNCIL OF THE CITY OF PHILADELPHIA HEREBY ORDAINS:

SECTION 1. Pursuant to Section 14-103 of The Philadelphia Code, The Philadelphia Zoning Maps are hereby amended by changing the zoning designations of certain areas of land within an area bounded by Berks Street, Delaware River, Market Street and Interstate 95, from the existing zoning designations indicated on Map "A" set forth below to the zoning designations indicated on Map "B" set forth below.

SECTION 2. This Ordinance shall become effective immediately.

BILL NO. 090169 continued

### MAP A1 - EXISTING ZONING



BILL NO. 090169 continued

#### MAP A2 - EXISTING ZONING



BILL NO. 090169 continued

#### MAP A3 - EXISTING ZONING



BILL NO. 090169 continued

#### MAP B1 - PROPOSED ZONING



BILL NO. 090169 continued

MAP B2 - PROPOSED ZONING



Legend

C3 C3 Commercial

C53 C5 Commercial

CED C5D Commercial

CED C5D Commercial

C52 G2 Industrial

C10 R10 Residential

C10 R10 Residential

C10 R10 Residential



BILL NO. 090169 continued

#### MAP B3 - PROPOSED ZONING



| BILL NO. 090169 continued |  |  |
|---------------------------|--|--|
|                           |  |  |
|                           |  |  |
|                           |  |  |
|                           |  |  |
|                           |  |  |
|                           |  |  |
|                           |  |  |
|                           |  |  |
|                           |  |  |
|                           |  |  |
|