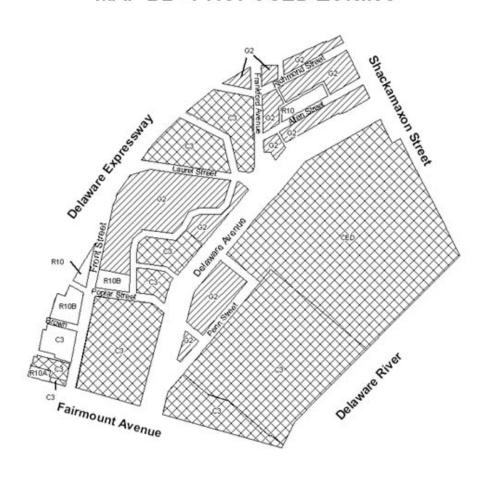

THE CITY OF PHILADELPHIA HEREBY ORDAINS:

SECTION 1. Pursuant to Section 14-103 of The Philadelphia Code, The Philadelphia Zoning Maps are hereby amended by changing the zoning designations of certain areas of land within an area bounded by Berks Street, Delaware River, Market Street and Interstate 95, from the existing zoning designations indicated on Map "A" set forth below to the zoning designations indicated on Map "B" set forth below.

SECTION 2. This Ordinance shall become effective immediately.

BILL NO. 090169 continued

### MAP A1 - EXISTING ZONING



BILL NO. 090169 continued

#### MAP A2 - EXISTING ZONING



BILL NO. 090169 continued

#### MAP A3 - EXISTING ZONING



BILL NO. 090169 continued

#### MAP B1 - PROPOSED ZONING



BILL NO. 090169 continued

MAP B2 - PROPOSED ZONING



Legend

C3 C3 Commercial

C53 C5 Commercial

CED C5D Commercial

CED C5D Commercial

C52 G2 Industrial

C10 R10 Residential

C10 R10 Residential

C10 R10 Residential



BILL NO. 090169 continued

#### MAP B3 - PROPOSED ZONING



| BILL NO. 090169 continued |  |  |
|---------------------------|--|--|
|                           |  |  |
|                           |  |  |
|                           |  |  |
|                           |  |  |
|                           |  |  |
|                           |  |  |
|                           |  |  |
|                           |  |  |
|                           |  |  |
|                           |  |  |
|                           |  |  |
|                           |  |  |
|                           |  |  |
|                           |