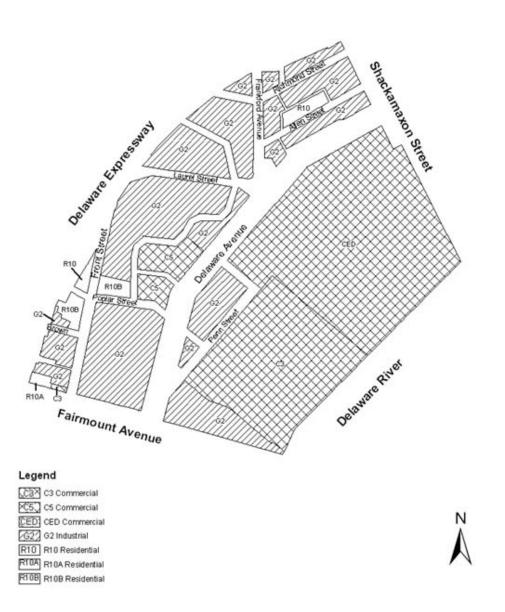

hanging the zoning designations of certain areas of land located within an area bounded by Berks Street, Delaware River, Market Street and Interstate 95.

#### THE COUNCIL OF THE CITY OF PHILADELPHIA HEREBY ORDAINS:

SECTION 1. Pursuant to Section 14-103 of The Philadelphia Code, The Philadelphia Zoning Maps are hereby amended by changing the zoning designations of certain areas of land within an area bounded by Berks Street, Delaware River, Market Street and Interstate 95, from the existing zoning designations indicated on Map "A" set forth below to the zoning designations indicated on Map "B" set forth below.

SECTION 2. This Ordinance shall become effective immediately.

BILL NO. 090169 continued

### MAP A1 - EXISTING ZONING



BILL NO. 090169 continued

#### MAP A2 - EXISTING ZONING



BILL NO. 090169 continued

#### MAP A3 - EXISTING ZONING



BILL NO. 090169 continued

#### MAP B1 - PROPOSED ZONING



BILL NO. 090169 continued

MAP B2 - PROPOSED ZONING



Legend

C3 C3 Commercial

C53 C5 Commercial

CED C5D Commercial

CED C5D Commercial

C52 G2 Industrial

C10 R10 Residential

C10 R10 Residential

C10 R10 Residential



BILL NO. 090169 continued

#### MAP B3 - PROPOSED ZONING



| BILL NO. 090169 continued |  |  |
|---------------------------|--|--|
|                           |  |  |
|                           |  |  |
|                           |  |  |
|                           |  |  |
|                           |  |  |
|                           |  |  |
|                           |  |  |
|                           |  |  |
|                           |  |