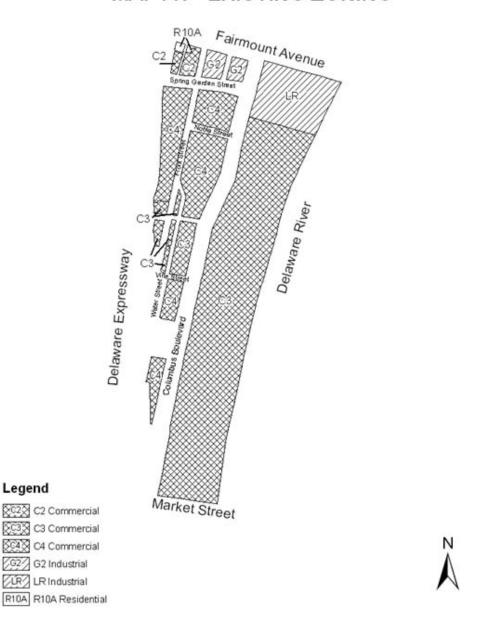

**AN ORDINANCE**

To amend the Philadelphia Zoning Maps by changing the zoning designations of certain areas of land located within an area bounded by Berks Street, Delaware River, Market Street and Interstate 95.

#### THE COUNCIL OF THE CITY OF PHILADELPHIA HEREBY ORDAINS:

SECTION 1. Pursuant to Section 14-103 of The Philadelphia Code, The Philadelphia Zoning Maps are hereby amended by changing the zoning designations of certain areas of land within an area bounded by Berks Street, Delaware River, Market Street and Interstate 95, from the existing zoning designations indicated on Map "A" set forth below to the zoning designations indicated on Map "B" set forth below.

SECTION 2. This Ordinance shall become effective immediately.

BILL NO. 090169 continued

### MAP A1 - EXISTING ZONING



BILL NO. 090169 continued

#### MAP A2 - EXISTING ZONING



BILL NO. 090169 continued

#### MAP A3 - EXISTING ZONING



BILL NO. 090169 continued

#### MAP B1 - PROPOSED ZONING



BILL NO. 090169 continued

MAP B2 - PROPOSED ZONING



Legend

C3 C3 Commercial

C53 C5 Commercial

CED C5D Commercial

CED C5D Commercial

C52 G2 Industrial

C10 R10 Residential

C10 R10 Residential

C10 R10 Residential



BILL NO. 090169 continued

#### MAP B3 - PROPOSED ZONING



| BILL NO. 090169 continued |  |  |
|---------------------------|--|--|
|                           |  |  |
|                           |  |  |
|                           |  |  |
|                           |  |  |
|                           |  |  |
|                           |  |  |
|                           |  |  |
|