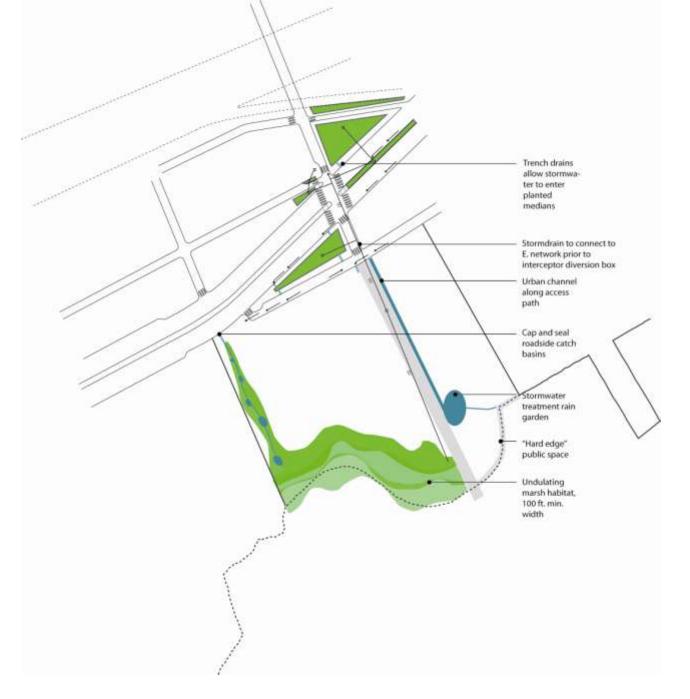

# WHAT ARE YOUR HOPES FOR THE FUTURE?

A PIER RESTORE AND USE PECO BUILDING WATER TAXI OR FERRY BETTER CONNECTIONS TO NEIGHBORHOOD CONCESSIONS INTEGRATED WITH WHOLE RIVERFRONT ABILITY TO LAUNCH KAYAKS AND CANOES STORMWATER MANAGEMENT CONTINUOUS RIVER PATH ENLARGE PARK; ACQUIRE ADJACENT PROPERTY MOORING DOCK