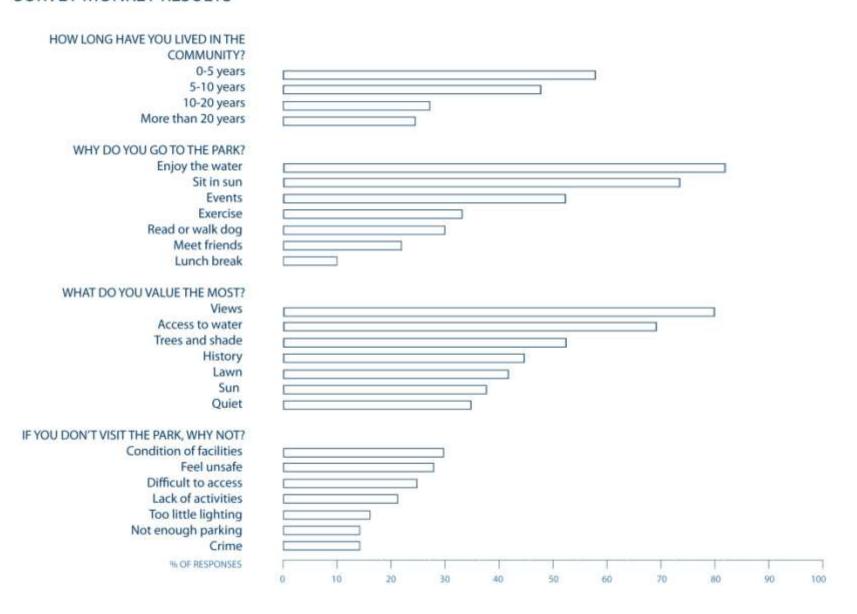

| 0 | 4 | 8 | 12 | 16 | 20 | 24 | 28 | 32 | 36 | 40 |  |



# WHAT ARE YOUR BIGGEST CONCERNS ABOUT THE PARK?

INACCESSABILITY SAFETY LACK OF LIGHTING LITTER **ELIMINATE PARKING LOT** NO RESTROOMS OR RUNNING WATER ABILITY TO EVOLVE ALONG W/ NEIGHBORHOOD PECO BUILDING LACK OF RESPECT FOR PARK BY USERS HARD TO GET TO THE WATER'S EDGE







# OF VOTES



20



32



# WHAT ARE YOUR HOPES FOR THE FUTURE?

A PIER RESTORE AND USE PECO BUILDING WATER TAXI OR FERRY BETTER CONNECTIONS TO NEIGHBORHOOD CONCESSIONS INTEGRATED WITH WHOLE RIVERFRONT ABILITY TO LAUNCH KAYAKS AND CANOES STORMWATER MANAGEMENT CONTINUOUS RIVER PATH ENLARGE PARK; ACQUIRE ADJACENT PROPERTY MOORING DOCK







# OF VOTES



12





## SURVEY MONKEY RESULTS



## SURVEY MONKEY RESULTS



# **VALUES**

- A Safe Place to Live
- A varied culture
- A healthier environment
- Economic Sustainability
- A Rich history

## **GUIDING PRINCIPLES**

- Reconnect the city to the river's edge
- Honor the river
- Design with nature
- Strike the right balance
- Take the long view
- Protect the public good
- Make it real, Philadelphia





# PENN TREATY PARK - PRELIMINARY PARKING ANALYSIS

**EXISTING** 

Off-Street: 16 spaces

On-Street within 200 feet of Park

Beach Street: 22 total

7 south of Columbia Ave (parallel west side)

15 north of Columbia Ave (9 parallel east side; 6 straight-in west side)

Delaware Ave: 15 total

4 north of Columbia Ave

11 south of Columbia Ave

OPTIONS - BEACH STREET SOUTH OF COLUMBIA AVENUE

Comparison per 160-foot potentially available length

Parallel Pa