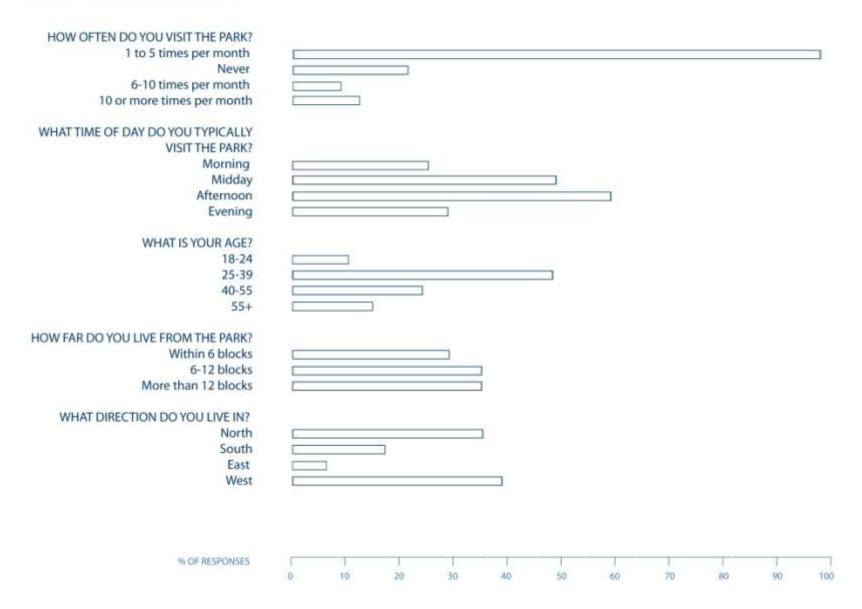

| # OF VOTES                                                         | 0 | 4 | 8 | 12 | 16 | 20 | 24 | 28 | 32 | 36 | 40 |  |



# WHAT ARE YOUR BIGGEST CONCERNS ABOUT THE PARK?

INACCESSABILITY SAFETY LACK OF LIGHTING LITTER **ELIMINATE PARKING LOT** NO RESTROOMS OR RUNNING WATER ABILITY TO EVOLVE ALONG W/ NEIGHBORHOOD PECO BUILDING LACK OF RESPECT FOR PARK BY USERS HARD TO GET TO THE WATER'S EDGE







# OF VOTES



20



32



# WHAT ARE YOUR HOPES FOR THE FUTURE?

A PIER RESTORE AND USE PECO BUILDING WATER TAXI OR FERRY BETTER CONNECTIONS TO NEIGHBORHOOD CONCESSIONS INTEGRATED WITH WHOLE RIVERFRONT ABILITY TO LAUNCH KAYAKS AND CANOES STORMWATER MANAGEMENT CONTINUOUS RIVER PATH ENLARGE PARK; ACQUIRE ADJACENT PROPERTY MOORING DOCK







# OF VOTES



12





## SURVEY MONKEY RESULTS



## SURVEY MONKEY RESULTS



# **VALUES**

- A Safe Place to Live
- A varied culture
- A healthier environment
- Economic Sustainability
- A Rich history

## **GUIDING PRINCIPLES**

- Reconnect the city to the river's edge
- Honor the river
- Design with nature
- Strike the right balance
- Take the long view
- Protect the public good
- Make it real, Philadelphia





# PENN TREATY PARK - PRELIMINARY PARKING ANALYSIS

**EXISTING** 

Off-Street: 16 spaces

On-Street within 200 feet of Park

Beach Street: 22 total

7 south of Columbia Ave (parallel west side)

15 north of Columbia Ave (9 parallel east side; 6 straight-in west side)

Delaware Ave: 15 total

4 north of Columbia Ave

11 south of Columbia Ave

OPTIONS - BEACH STREET SOUTH OF COLUMBIA AVENUE

Comparison per 160-foot potentially a