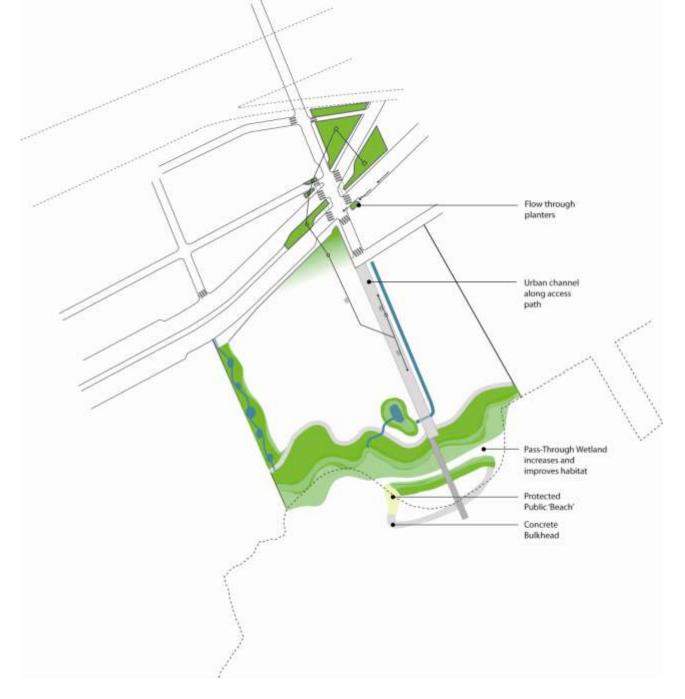

# WHAT ARE YOUR HOPES FOR THE FUTURE?

A PIER RESTORE AND USE PECO BUILDING WATER TAXI OR FERRY BETTER CONNECTIONS TO NEIGHBORHOOD CONCESSIONS INTEGRATED WITH WHOLE RIVERFRONT ABILITY TO LAUNCH KAYAKS AND CANOES STORMWATER MANAGEMENT CONTINUOUS RIVER PATH ENLARGE PARK; ACQUIRE ADJACENT PROPERTY MOORING DOCK