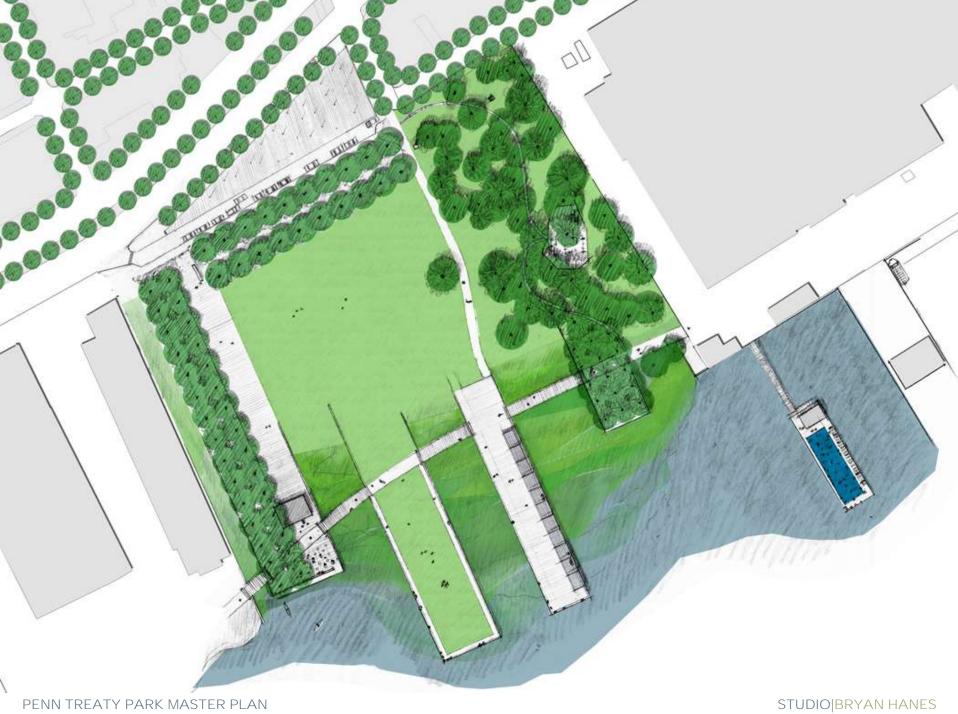

# PENN TREATY PARK - PRELIMINARY PARKING ANALYSIS

**EXISTING** 

Off-Street: 16 spaces

On-Street within 200 feet of Park

Beach Street: 22 total

7 south of Columbia Ave (parallel west side)

15 north of Columbia Ave (9 parallel east side; 6 straight-in west side)

Delaware Ave: 15 total

4 north of Columbia Ave

11 south of Columbia Ave

OPTIONS - BEACH STREET SOUTH OF COLUMBIA AVENUE

Comparison per 160-foot potentially available length

Parallel Parking

o 8 spaces per side

7.5 feet width needed per side

90-Degree Straight-In Parking

o 16 spaces per side

19 feet width needed per side

60-Degree Angled Parking

14 spaces per side

18.5 feet width needed per side

45-Degree Angled Parking

11 spaces per side

16.5 feet width needed per side

ANALYSIS - BEACH STREET NORTH OF COLUMBIA AVENUE

Available Width = 36 to 60 feet existing "curb to curb"

Potential Parking Spaces = 17 within 200 feet of corner of Penn Treaty Park assuming transition to 45-degree angled parking each side.

Potential Expanded Width = 46 to 70 feet Potential Parking Spaces = 26 within 200 feet of corner of Penn Treaty Park (1 side 90-degree parking first 140 feet; 2 sides 90-degree parking next 60 feet)

OPTIONS - DELAWARE AVENUE

Existing = 11 spaces between Marlborough St and Columbia Ave

PennDOT Plan = Assumed 0 spaces between

Marlborough St and Columbia Ave

Modified 2-Lane Plan = 9 to 11 spaces between

Marlborough St and Columbia Ave

"Park Expand" Option = 0 spaces between

Marlborough St and Columbia Ave