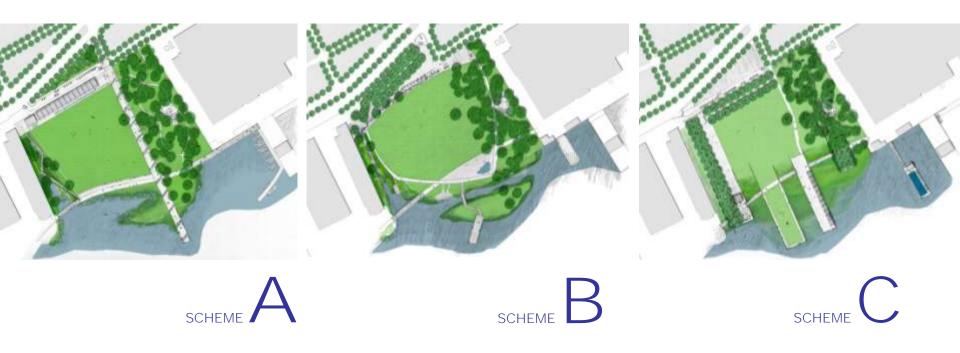

BIA AVENUE

Available Width = 36 to 60 feet existing "curb to curb"

Potential Parking Spaces = 17 within 200 feet of corner of Penn Treaty Park assuming transition to 45-degree angled parking each side.

Potential Expanded Width = 46 to 70 feet Potential Parking Spaces = 26 within 200 feet of corner of Penn Treaty Park (1 side 90-degree parking first 140 feet; 2 sides 90-degree parking next 60 feet)

OPTIONS - DELAWARE AVENUE

Existing = 11 spaces between Marlborough St and Columbia Ave

PennDOT Plan = Assumed 0 spaces between

Marlborough St and Columbia Ave

Modified 2-Lane Plan = 9 to 11 spaces between

Marlborough St and Columbia Ave

"Park Expand" Option = 0 spaces between

Marlborough St and Columbia Ave