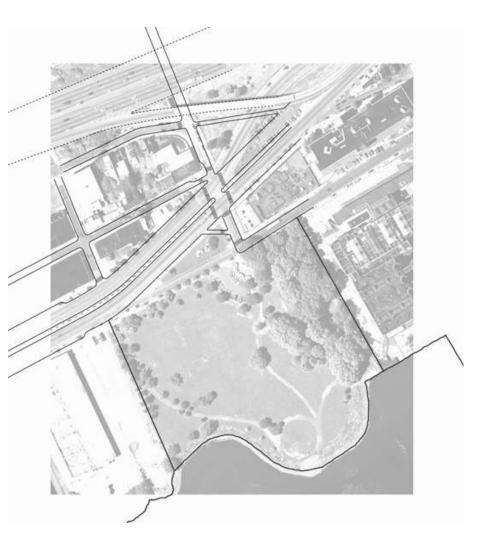

# PENN TREATY PARK - PRELIMINARY PARKING ANALYSIS

**EXISTING** 

Off-Street: 16 spaces

On-Street within 200 feet of Park

Beach Street: 22 total

7 south of Columbia Ave (parallel west side)

15 north of Columbia Ave (9 parallel east side; 6 straight-in west side)

Delaware Ave: 15 total

4 north of Columbia Ave

11 south of Columbia Ave

OPTIONS - BEACH STREET SOUTH OF COLUMBIA AVENUE

Comparison per 160-foot potentially available length

Parallel Parking

o 8 spaces per side

7.5 feet width needed per side

90-Degree Straight-In Parking

o 16 spaces per side

19 feet width needed per side

60-Degree Angled Parking

14 spaces per side

18.5 feet width needed per side

45-Degree Angled Parking

11 spaces per side

16.5 feet width needed per side

ANALYSIS - BEACH STREET NORTH OF COLUMBIA AVENUE

Available Width = 36 to 60 feet existing "curb to curb"

Potential Parking Spaces = 17 within 200 feet of corner of Penn Treaty Park assuming transition to 45-degree angled parking each side.

Potential Expanded Width = 46 to 70 feet Potential Parking Spaces = 26 within 200 feet of corner of Penn Treaty Park (1 side 90-degree parking first 140 feet; 2 sides 90-degree parking next 60 feet)

OPTIONS - DELAWARE AVENUE

Existing = 11 spaces between Marlborough St and Columbia Ave

PennDOT Plan = Assumed 0 spaces between

Marlborough St and Columbia Ave

Modified 2-Lane Plan = 9 to 11 spaces between

Marlborough St and Columbia Ave

"Park Expand" Option = 0 spaces between

Marlborough St and Columbia Ave