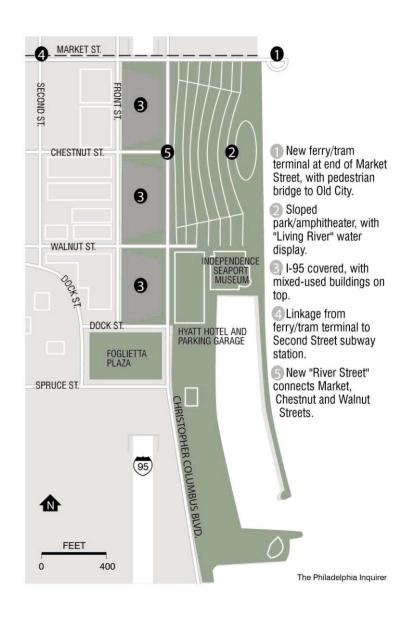

#### Make Independence Harbor Work

Consider how Penn's Landing could complement Center City's historic sites, as well as Camden's waterfront attractions, to achieve the goal of "Independence Harbor", a regional tourist attraction embracing both sides of the river.

## Visions for Penn's Landing Making Independence Harbor Work