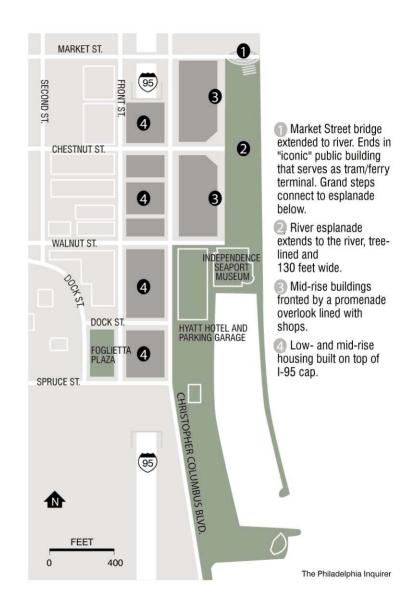

### A Vibrant New Neighborhood

Explore how, if the barriers between the river and Center City neighborhoods could be eased, Penn's Landing might become the heart of a new urban neighborhood along the central riverfront.

### Visions for Penn's Landing A Vibrant New Neighborhood