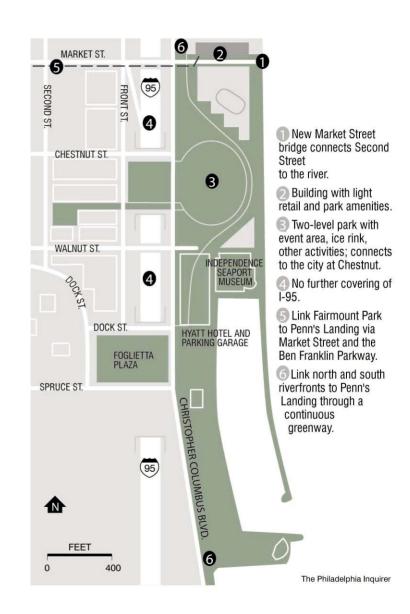

#### A Respite from the City

Show how to update Penn's Landing as a truly public place, one providing both daily access to the river for nearby residents and workers, and a venue where the region can gather for big civic events.

### Visions for Penn's Landing A Respite From the City